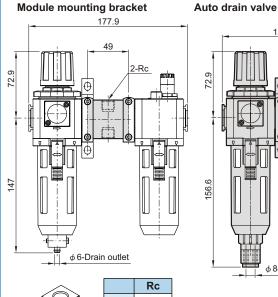

### **Specification**

| Model                        | MACP302                                |                  |            |
|------------------------------|----------------------------------------|------------------|------------|
| Components                   | MAFR302, MAL302                        |                  |            |
| Bore No.                     | 8A                                     | 10A              | 15A        |
| Port size                    | 1/4                                    | 3/8              | 1/2        |
| Medium                       | Air                                    |                  |            |
| Operating pressure range (%) | 0.05~1 MPa                             |                  |            |
| Proof pressure               | 1.5 MPa                                |                  |            |
| Regulated pressure range     | 0.05~0.85 MPa                          |                  |            |
| Ambient temperature          | -5~+60°C (No freezing)                 |                  |            |
| Filter element               | Standard:                              | 5μm Opti         | on: 40 μ m |
| Lubricating oil capacity     | 65c.c                                  |                  |            |
| Min. Flow for oil drip       | 50 <i>ℓ</i> /min                       | 60 <i>ℓ</i> /min |            |
| Recommended lubricating oil  | Turbine oil ISO-VG32                   |                  |            |
| Attachment                   | Pressure gauge (PG-20), T-type bracket |                  |            |
| Weight                       | 845 g                                  |                  |            |

# 128.9 68.2 4 8-Drain outlet

2-Rc3/8

2-Rc1/2

 $\phi$  6-Drain outlet