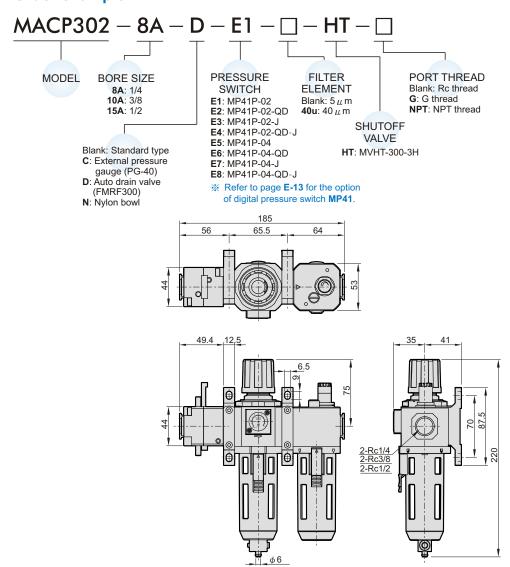

### Order example

# 128.9 68.2 4 8-Drain outlet

2-Rc3/8

2-Rc1/2

 $\phi$  6-Drain outlet