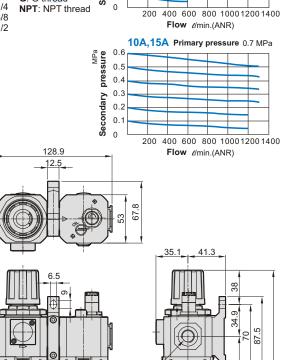

※ 1.Standard unit contains semi-auto-drain function when operating pressure below 0.05 MPa.

Flow feature

Primary pressure 0.7 MPa

\*2.Choose auto-drain FMRF300, the pressure range is 0.15 ~ 1 MPa.

0.6 0.5 0.4

0.3

0.2

0.1

# 128.9 68.2 4 8-Drain outlet

2-Rc3/8

2-Rc1/2

 $\phi$  6-Drain outlet