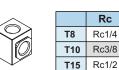

### **Specification**

| Model                        | MACP302                                |                  |            |
|------------------------------|----------------------------------------|------------------|------------|
| Components                   | MAFR302, MAL302                        |                  |            |
| Bore No.                     | 8A                                     | 10A              | 15A        |
| Port size                    | 1/4                                    | 3/8              | 1/2        |
| Medium                       | Air                                    |                  |            |
| Operating pressure range (%) | 0.05~1 MPa                             |                  |            |
| Proof pressure               | 1.5 MPa                                |                  |            |
| Regulated pressure range     | 0.05~0.85 MPa                          |                  |            |
| Ambient temperature          | -5~+60°C (No freezing)                 |                  |            |
| Filter element               | Standard:                              | 5μm Opti         | on: 40 μ m |
| Lubricating oil capacity     | 65c.c                                  |                  |            |
| Min. Flow for oil drip       | 50 <i>ℓ</i> /min                       | 60 <i>ℓ</i> /min |            |
| Recommended lubricating oil  | Turbine oil ISO-VG32                   |                  |            |
| Attachment                   | Pressure gauge (PG-20), T-type bracket |                  |            |
| Weight                       | 845 g                                  |                  |            |