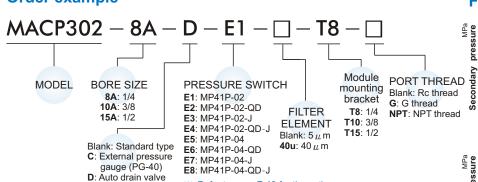

| on: 40 μ m |
| Lubricating oil capacity     | 65c.c                                  |                  |            |
| Min. Flow for oil drip       | 50 <i>ℓ</i> /min                       | 60 <i>ℓ</i> /min |            |
| Recommended lubricating oil  | Turbine oil ISO-VG32                   |                  |            |
| Attachment                   | Pressure gauge (PG-20), T-type bracket |                  |            |
| Weight                       | 845 g                                  |                  |            |

※ 1.Standard unit contains semi-auto-drain function when operating pressure below 0.05 MPa.

Flow feature

Primary pressure 0.7 MPa

\*2.Choose auto-drain FMRF300, the pressure range is 0.15 ~ 1 MPa.

0.6 0.5 0.4

0.3

0.2

0.1

### Order example









# 128.9 68.2 4 8-Drain outlet



2-Rc3/8

2-Rc1/2

 $\phi$  6-Drain outlet



## MACP302-HT with shutoff valve



**AIR UNITS (F.R.L.UNIT)** 



### **Order example**