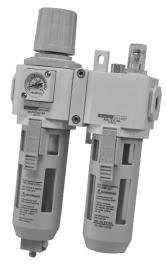

### **Specification**

| Model                        | MACP302                                |                  |            |
|------------------------------|----------------------------------------|------------------|------------|
| Components                   | MAFR302, MAL302                        |                  |            |
| Bore No.                     | 8A                                     | 10A              | 15A        |
| Port size                    | 1/4                                    | 3/8              | 1/2        |
| Medium                       | Air                                    |                  |            |
| Operating pressure range (%) | 0.05~1 MPa                             |                  |            |
| Proof pressure               | 1.5 MPa                                |                  |            |
| Regulated pressure range     | 0.05~0.85 MPa                          |                  |            |
| Ambient temperature          | -5~+60°C (No freezing)                 |                  |            |
| Filter element               | Standard:                              | 5μm Opti         | on: 40 μ m |
| Lubricating oil capacity     | 65c.c                                  |                  |            |
| Min. Flow for oil drip       | 50 <i>ℓ</i> /min                       | 60 <i>ℓ</i> /min |            |
| Recommended lubricating oil  | Turbine oil ISO-VG32                   |                  |            |
| Attachment                   | Pressure gauge (PG-20), T-type bracket |                  |            |
| Weight                       | 845 g                                  |                  |            |

## MACP302-HT with shutoff valve

**AIR UNITS (F.R.L.UNIT)** 