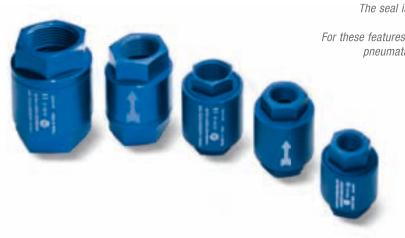

## **MEMBRANE CHECK VALVES**

These valves have the same features of the other check valves, but they are made with anodised aluminium, which makes them particularly light. The seal is guaranteed by a EPDM membrane instead of the metal shutter with NBR seal.

For these features and for their modern design, they are recommended for pneumatic vacuum generators and, of course, on vacuum pumps.

| Art.     | R     | Ch | D  | Н  | Weight |
|----------|-------|----|----|----|--------|
|          | Ø     |    | Ø  |    | g      |
| 10 01 15 | G1/4" | 20 | 30 | 42 | 46     |
| 10 02 15 | G3/8" | 24 | 35 | 50 | 74     |
| 10 03 15 | G1/2" | 24 | 37 | 55 | 86     |
| 10 04 15 | G3/4" | 33 | 42 | 64 | 110    |
| 10 05 15 | G1 "  | 40 | 49 | 74 | 162    |