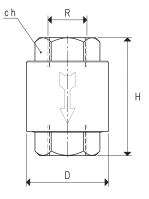

For these features and for their modern design, they are recommended for pneumatic vacuum generators and, of course, on vacuum pumps.

| Art.     | R     | Ch | D  | Н  | Weight |
|----------|-------|----|----|----|--------|
|          | Ø     |    | Ø  |    | g      |
| 10 01 15 | G1/4" | 20 | 30 | 42 | 46     |
| 10 02 15 | G3/8" | 24 | 35 | 50 | 74     |
| 10 03 15 | G1/2" | 24 | 37 | 55 | 86     |
| 10 04 15 | G3/4" | 33 | 42 | 64 | 110    |
| 10 05 15 | G1 "  | 40 | 49 | 74 | 162    |